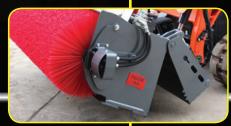

## 

4-in-1 BROOM

Australian manufactured Norm **Engineering's** innovative idea of a 4-in-1 broom incorporates both a 4-in-1 bucket and an open broom in one attachment, the option of adding a hood cover transforms this attachment into an enclosed broom.

- » Comes in 3 sizes 1600, 1800 and 2100mm
- » Has a choice of poly or poly wire brush
- » 3 x replaceable bolt on edges
- » Can have the motor and hoses fitted on either side
- » Optional Gutter brush
- » Replaceable skirt for hood cover

4-IN-1 BUCKET WITH EXTRA GRIP

OPEN BROOM & GUTTER BRUSH