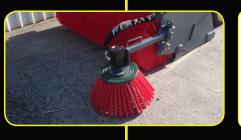

## 

4-in-1 BROOM

Australian manufactured Norm **Engineering's** innovative idea of a 4-in-1 broom incorporates both a 4-in-1 bucket and an open broom in one attachment, the option of adding a hood cover transforms this attachment into an enclosed broom.

- » Comes in 3 sizes 1600, 1800 and 2100mm
- » Has a choice of poly or poly wire brush
- » 3 x replaceable bolt on edges
- » Can have the motor and hoses fitted on either side
- » Optional Gutter brush
- » Replaceable skirt for hood cover

4-IN-1 BUCKET WITH EXTRA GRIP

OPEN BROOM & GUTTER BRUSH