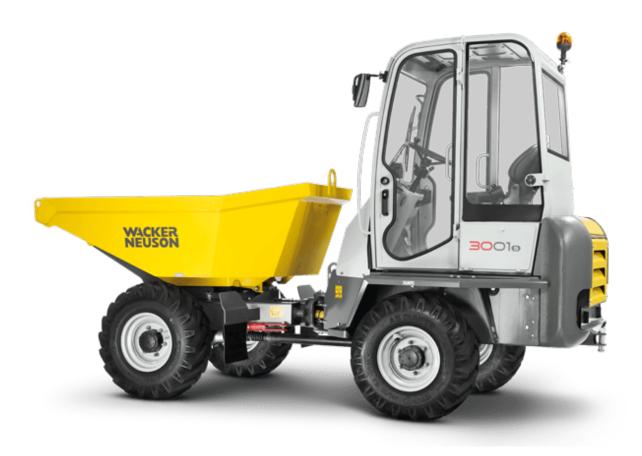

## **Wheel Dumpers**

## Operator comfort and high productivity

This mid size dumper features a 6,600 lb (3-metric ton) payload capacity, power swivel material handling and hydrostatic permanent four wheel drive as standard. The hydrostatic drive system offers user-friendly controls, eliminating the need to change gears. The 3001 offers superior performance, the drive system automatically provides torque when and where it is needed. With no clutch to wear or gears to grind, hydrostatic drive eliminates the high parts and labor costs associated with replacing these components. ROPS and heated cab versions are available.

- Operator station is easily accessible from both sides for added convenience.
- Swivel bucket allows material to be unloaded on either side of the unit for ultimate versatility.
- Four-wheel drive provides perfect traction in difficult terrain.
  Articulated steering with central hose routing allows for tight turning radius and protection of the hoses.
- Dashboard displays a full range of dials/indicator lights such as fuel gauge, low fuel warning light and parking brake light for operator convenience.
- Available in Concrete Edition to efficiently transport and place concrete with minimal spillage.