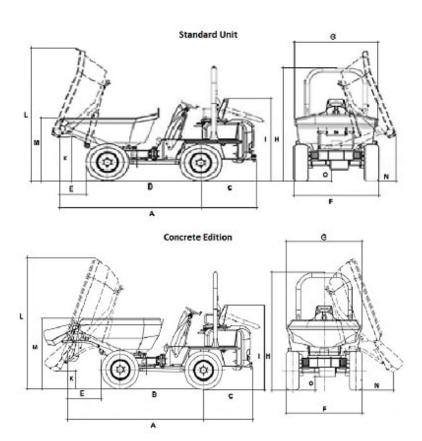

## 3001 Dimensions

| A    Overall length    166.9 in    181.1 in      B    Wheelbase    77.2 in    77.2 in      C    Rear overhang    49.6 in    49.2 in      E    Dumping distance - Front    23.6 in      F    Width    70.3 in    70.3 in      G    Skip width    69.9 in    70.1 in      H    Height - Cab    105.1 in    108.3 in      I    Height - ROPS folded down    102.8 in    70.1 in      K    Dump height max.    40.2 in    15 in      L    Skip height - Tipped    123 in    120.9 in      M    Skip height - Not tipped    58.1 in    65.4 in      N    Dumping distance - Lateral    9.6 in      O    Ground clearance    11 in    11 in |   |                            | Standard Unit | Concrete Edition |
|---------------------------------------------------------------------------------------------------------------------------------------------------------------------------------------------------------------------------------------------------------------------------------------------------------------------------------------------------------------------------------------------------------------------------------------------------------------------------------------------------------------------------------------------------------------------------------------------------------------------------------------|---|----------------------------|---------------|------------------|
| C    Rear overhang    49.6 in    49.2 in      E    Dumping distance - Front    23.6 in      F    Width    70.3 in    70.3 in      G    Skip width    69.9 in    70.1 in      H    Height    105.1 in    108.3 in      H    Height - Cab    73.6 in      I    Height - ROPS folded down    102.8 in    70.1 in      K    Dump height max.    40.2 in    15 in      L    Skip height - Tipped    123 in    120.9 in      M    Skip height - Not tipped    58.1 in    65.4 in      N    Dumping distance - Lateral    9.6 in      O    Ground clearance    11 in    11 in                                                                | Α | Overall length             | 166.9 in      | 181.1 in         |
| E    Dumping distance - Front    23.6 in      F    Width    70.3 in    70.3 in      G    Skip width    69.9 in    70.1 in      H    Height    105.1 in    108.3 in      H    Height - Cab    73.6 in      I    Height - ROPS folded down    102.8 in    70.1 in      K    Dump height max.    40.2 in    15 in      L    Skip height - Tipped    123 in    120.9 in      M    Skip height - Not tipped    58.1 in    65.4 in      N    Dumping distance - Lateral    9.6 in      O    Ground clearance    11 in    11 in                                                                                                              | В | Wheelbase                  | 77.2 in       | 77.2 in          |
| F    Width    70.3 in    70.3 in      G    Skip width    69.9 in    70.1 in      H    Height    105.1 in    108.3 in      H    Height - Cab    73.6 in      I    Height - ROPS folded down    102.8 in    70.1 in      K    Dump height max.    40.2 in    15 in      L    Skip height - Tipped    123 in    120.9 in      M    Skip height - Not tipped    58.1 in    65.4 in      N    Dumping distance - Lateral    9.6 in      O    Ground clearance    11 in    11 in                                                                                                                                                            | С | Rear overhang              | 49.6 in       | 49.2 in          |
| G    Skip width    69.9 in    70.1 in      H    Height    105.1 in    108.3 in      H    Height - Cab    73.6 in      I    Height - ROPS folded down    102.8 in    70.1 in      K    Dump height max.    40.2 in    15 in      L    Skip height - Tipped    123 in    120.9 in      M    Skip height - Not tipped    58.1 in    65.4 in      N    Dumping distance - Lateral    9.6 in      O    Ground clearance    11 in    11 in                                                                                                                                                                                                  | E | Dumping distance - Front   | 23.6 in       |                  |
| H    Height    105.1 in    108.3 in      H    Height - Cab    73.6 in      I    Height - ROPS folded down    102.8 in    70.1 in      K    Dump height max.    40.2 in    15 in      L    Skip height - Tipped    123 in    120.9 in      M    Skip height - Not tipped    58.1 in    65.4 in      N    Dumping distance - Lateral    9.6 in      O    Ground clearance    11 in    11 in                                                                                                                                                                                                                                             | F | Width                      | 70.3 in       | 70.3 in          |
| H    Height - Cab    73.6 in      I    Height - ROPS folded down    102.8 in    70.1 in      K    Dump height max.    40.2 in    15 in      L    Skip height - Tipped    123 in    120.9 in      M    Skip height - Not tipped    58.1 in    65.4 in      N    Dumping distance - Lateral    9.6 in      O    Ground clearance    11 in    11 in                                                                                                                                                                                                                                                                                      | G | Skip width                 | 69.9 in       | 70.1 in          |
| I    Height - ROPS folded down    102.8 in    70.1 in      K    Dump height max.    40.2 in    15 in      L    Skip height - Tipped    123 in    120.9 in      M    Skip height - Not tipped    58.1 in    65.4 in      N    Dumping distance - Lateral    9.6 in      O    Ground clearance    11 in    11 in                                                                                                                                                                                                                                                                                                                        | Н | Height                     | 105.1 in      | 108.3 in         |
| K    Dump height max.    40.2 in    15 in      L    Skip height - Tipped    123 in    120.9 in      M    Skip height - Not tipped    58.1 in    65.4 in      N    Dumping distance - Lateral    9.6 in      O    Ground clearance    11 in    11 in                                                                                                                                                                                                                                                                                                                                                                                   | Н | Height - Cab               | 73.6 in       |                  |
| L Skip height - Tipped 123 in 120.9 in M Skip height - Not tipped 58.1 in 65.4 in N Dumping distance - Lateral 9.6 in O Ground clearance 11 in 11 in                                                                                                                                                                                                                                                                                                                                                                                                                                                                                  |   | Height - ROPS folded down  | 102.8 in      | 70.1 in          |
| M Skip height - Not tipped 58.1 in 65.4 in N Dumping distance - Lateral 9.6 in O Ground clearance 11 in 11 in                                                                                                                                                                                                                                                                                                                                                                                                                                                                                                                         | K | Dump height max.           | 40.2 in       | 15 in            |
| NDumping distance - Lateral9.6 inOGround clearance11 in11 in                                                                                                                                                                                                                                                                                                                                                                                                                                                                                                                                                                          | L | Skip height - Tipped       | 123 in        | 120.9 in         |
| O Ground clearance 11 in 11 in                                                                                                                                                                                                                                                                                                                                                                                                                                                                                                                                                                                                        | M | Skip height - Not tipped   | 58.1 in       | 65.4 in          |
|                                                                                                                                                                                                                                                                                                                                                                                                                                                                                                                                                                                                                                       | N | Dumping distance - Lateral | 9.6 in        |                  |
|                                                                                                                                                                                                                                                                                                                                                                                                                                                                                                                                                                                                                                       | 0 | Ground clearance           | 11 in         | 11 in            |
| Dump angle 46 °                                                                                                                                                                                                                                                                                                                                                                                                                                                                                                                                                                                                                       |   | Dump angle                 | 46 °          |                  |