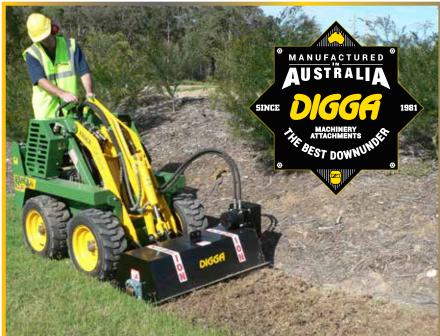

## **ROTARY TILLER FOR MINI LOADERS**

The Digga Mini Tiller is the ideal attachment for ground preparation prior to turfing, planting and seeding. It turns the toughest ground into workable soil. The Mini Tiller is suited for most mini loader machines and is quality-made in Australia.

## **FEATURES**

- 1210mm overall width with 1000mm cutting width.
- Front end is designed to level out uneven ground and touch ups.
- Replaceable blades allow for effective cultivation of up to 150mm deep.
- Chain drive allows the motor to be mounted high out of the soil.