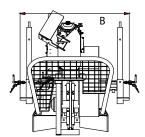

## **Machine Suitability:**

Mini Loaders with more than 270Kg lifting capacity

| 1160mm |
|--------|
| 840mm  |
| 1350mm |
| 8      |
| 380mm  |
| 45°    |
| 3,600  |
| 261kg  |
|        |

Contact your local professional dealer or contact Digga direct