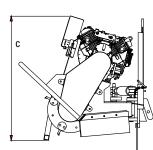

## **Machine Suitability:**

Mini Loaders with more than 270Kg lifting capacity

| 1160mm |
|--------|
| 840mm  |
| 1350mm |
| 8      |
| 380mm  |
| 45°    |
| 3,600  |
| 261kg  |
|        |

Contact your local professional dealer or contact Digga direct