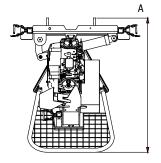

## **Machine Suitability:**

Mini Loaders with more than 270Kg lifting capacity

| 1160mm |
|--------|
| 840mm  |
| 1350mm |
| 8      |
| 380mm  |
| 45°    |
| 3,600  |
| 261kg  |
|        |

Contact your local professional dealer or contact Digga direct