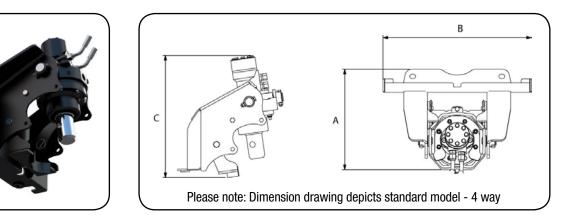

## **Machine Suitability:**

Mini Machines, Mini Excavators, Small Skid Steer Loaders

| Specifications     | Standard Model<br>2 Way (Single Swing) | Standard Model<br>4 Way ( Dual Swing) |
|--------------------|----------------------------------------|---------------------------------------|
| A Length (overall) | 434mm                                  | 475mm                                 |
| B Width (overall)  | 615mm                                  | 615mm                                 |
| C Height (overall) | 483mm                                  | 483mm                                 |
| Motor              | Eaton                                  | Eaton                                 |
| Rec Flow (LPM)     | 20-60                                  | 20-60                                 |
| Max Flow (LPM)     | Do not exceed 60lpm @ 160bar           |                                       |
| Max Pressure (BAR) | Do not exceed 205bar @ 40lpm           |                                       |
| Torque (Nm)        | 2900Nm @ 205bar                        |                                       |
| Weight             | 62kgs                                  | 65kgs                                 |