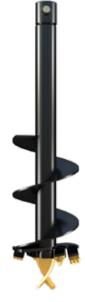

#### ALL PURPOSE FOR GENERAL DRILLING

The angle and geometry of the teeth to the pilot is the key to the efficiency in which these augers perform. Available in earth or multi-facet tungsten (MFT) braised onto the face of the teeth, providing longer wear life and greater cutting performance. Not suited to harder fracturable rock.