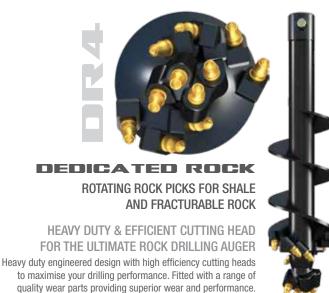

## **Need a CUSTOM SOLUTION?** Give us a CALL!

|                               | MACHINES 750KG-4.5T                                                                                                                                 |                                            |                                                                                                                                     |
|-------------------------------|-----------------------------------------------------------------------------------------------------------------------------------------------------|--------------------------------------------|-------------------------------------------------------------------------------------------------------------------------------------|
| MODEL                         | A4                                                                                                                                                  | RC4                                        | DR4                                                                                                                                 |
| DRILLING CONDITIONS           | GENERAL                                                                                                                                             | COMBO ROCK<br>/EARTH                       | DEDICATED ROCK                                                                                                                      |
| HUB                           | 65mm Round                                                                                                                                          | 65mm Round                                 | 65mm Round                                                                                                                          |
| OPTIONAL HUB                  | 50.8mm Round<br>57mm Square<br>75mm Square                                                                                                          | 50.8mm Round<br>57mm Square<br>75mm Square | 75mm Square                                                                                                                         |
| OVERALL LENGTH                | 1,200mm                                                                                                                                             | 1,200mm                                    | 1,200mm                                                                                                                             |
| FLIGHTS (LEAD)                | 8mm                                                                                                                                                 | 8mm                                        | 12mm                                                                                                                                |
| FLIGHTS (CARRY)               | 8mm                                                                                                                                                 | 8mm                                        | 10mm                                                                                                                                |
| TEETH                         | TS                                                                                                                                                  | TTS/TTD                                    | 19mm Rotating Rock Pick                                                                                                             |
| PILOT                         | PM-SQ                                                                                                                                               | PM-HX-3                                    | DRP-19-15                                                                                                                           |
| IDEAL DRIVES                  | PDD-PD4                                                                                                                                             | PDD-PD4                                    | Contact Us                                                                                                                          |
| OPTIMUM DRILLING SPEEDS (RPM) |                                                                                                                                                     |                                            |                                                                                                                                     |
| EARTH                         | 55-65                                                                                                                                               | 55-65                                      | -                                                                                                                                   |
| CLAY                          | 45-55                                                                                                                                               | 45-55                                      | -                                                                                                                                   |
| SHALE (FRACTURABLE ROCK)      | 25-45                                                                                                                                               | 25-45                                      | 25-45                                                                                                                               |
| HEAVY ROCK                    | -                                                                                                                                                   | -                                          | 10-25                                                                                                                               |
| AUGER FEATURES                | Double flight configuration. Heavy duty<br>body for greater strength with larger<br>machines provide for optimum drilling on<br>mid sized machines. |                                            | Short flighting encourages<br>regular removal of spoil,<br>allowing cool air to enter the<br>hole & regular inspection<br>of teeth. |