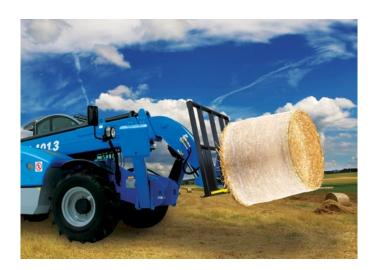

# **BALES SPEARS - TO SUIT TELEHANDLERS**







Bale Spears for Skid Steer Loaders also available



### **BALE SPEARS**

Digga Bale Spears for telehandlers are designed for picking up square and round bales with minimum effort.

#### **Features:**

- · Australian made quality.
- · Heavy duty Bale Spear tynes.
- Fits up to 4 Bale Spear tynes onto the one frame.
- · High visibility frame.
- Tynes are 1059mm long.
- 1900mm high back frame for increased safety.
- · Removable Bale Spear tynes.

## **Ideal Use:**

Perfect for lifting round and square bales.

## **Machine Suitability:**

Different hitches available for most Telehandlers.





| Specifications |          |
|----------------|----------|
| Length (A)     | 1059mm   |
| Height (B)     | 1900mm   |
| Width (C)      | 1841mm   |
| Weight         | 305.16kg |

Contact your local p