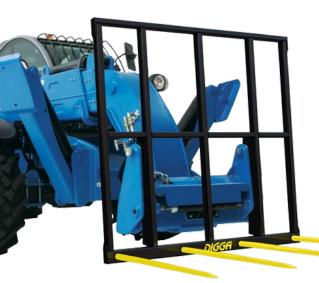

### **BALE SPEARS**

Digga Bale Spears for telehandlers are designed for picking up square and round bales with minimum effort.

#### **Features:**

- · Australian made quality.
- · Heavy duty Bale Spear tynes.
- Fits up to 4 Bale Spear tynes onto the one frame.
- · High visibility frame.
- Tynes are 1059mm long.
- 1900mm high back frame for increased safety.
- · Removable Bale Spear tynes.