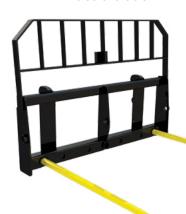

#### **Features:**

- · Australian made quality.
- · Heavy duty Bale Spear tynes.
- Fits up to 4 Bale Spear tynes onto the one frame.
- · High visibility frame.
- Tynes are 1059mm long.
- 1900mm high back frame for increased safety.
- · Removable Bale Spear tynes.