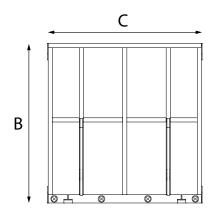

## **Machine Suitability:**

Different hitches available for most Telehandlers.

| Specifications |          |
|----------------|----------|
| Length (A)     | 1059mm   |
| Height (B)     | 1900mm   |
| Width (C)      | 1841mm   |
| Weight         | 305.16kg |