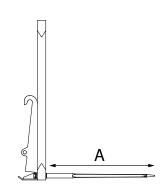

## **Machine Suitability:**

Different hitches available for most Telehandlers.

| Specifications |          |
|----------------|----------|
| Length (A)     | 1059mm   |
| Height (B)     | 1900mm   |
| Width (C)      | 1841mm   |
| Weight         | 305.16kg |